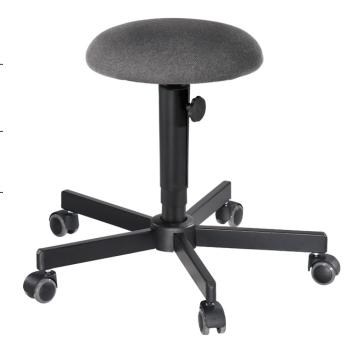

## A2-10008

Stool, A2-TR-ST, fabric anthracit

Stool, A2-TR-ST, fabric anthracit

Item no.: 10008

EAN no.: 4260046922100

Categories: A2 stool, Assistant Light, Industry, Sections,

Stools, Stools

**Matchcode** A2-TR-ST, fabric anthracit

**EAN** 4260046922100

Capacity 120 kg

**Seat dimensions** 350 mm (Diameter)

**Seating color** anthracite

Seating material Fabric

Seat height Low

**Seat height** 

adjustment Key slot

**Seat height** 

adjustment by

Manuell

**Seat height** 

adjustment range

530 – 650 mm

**Seat functions** 

Adjustable in height, Rotatable

Base

Steel, 615 mm (Diameter)

**Foot** 

Castors

Weight

8,5 kg

**Total weight** 

10,0 kg