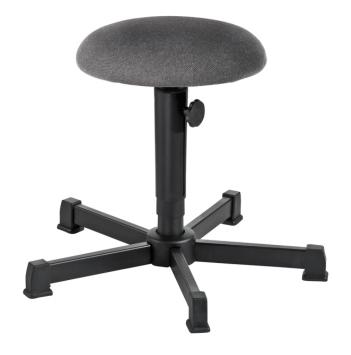

## A2-10007

Stool, A2-TG-ST; fabric anthracite

Stool, A2-TG-ST; fabric anthracite

Item no.: 10007

EAN no.: 4260046923503

Categories: A2 stool, Assistant Light, Industry, SALE %,

Sections, Stools, Stools

**Matchcode** A2-TG-ST; fabric anthracite

**EAN** 4260046923503

Capacity 120 kg

**Seating color** anthracite

Seating material Fabric

Seat height Low

**Seat height** 

adjustment Key slot

**Seat height** 

adjustment by

Manuell

**Seat height** 

adjustment range

490 – 680 mm

**Seat functions** Adjustable in height, Rotatable

Base Steel, 600 mm (Diameter)

**Foot** Gliders

Weight 8,0 kg

**Total weight** 9,5 kg

GS certificate, This product is

**Certificate** compliant according to the REACH

regulation of the European Union

GS-certificate, This product is

**Certificate** compliant according to the REACH