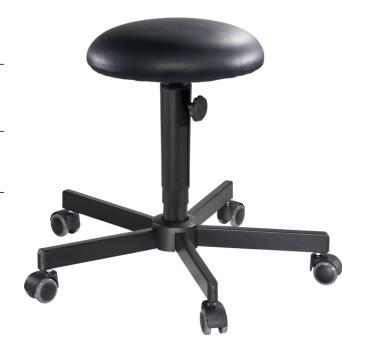

## A2-10006

Stool, A2-TR-Kl, imm. leather black

Stool, A2-TR-Kl, imm. leather black

Item no.: 10006

EAN no.: 4260046922070

Categories: A2 stool, Assistant Light, Industry, Sections,

Stools, Stools

Matchcode A2-TR-Kl, imm. leather black

**EAN** 4260046922070

Capacity 120 kg

**Seat dimensions** 350 mm (Diameter)

**Seating color** black

Seating material Imitation leather

Seat height Low

**Seat height** 

adjustment Key slot

**Seat height** 

adjustment by

Manuell

**Seat height** 

adjustment range

530 – 650 mm

**Seat functions** 

Adjustable in height, Rotatable

**Back material** 

Imitation leather

**Base** 

Steel, 615 mm (Diameter)

**Foot** 

Castors

Weight

8,5 kg