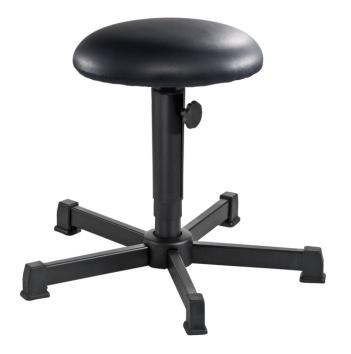

## A2-10005

Stool, A2-TG-KL; imm. leather black

Stool, A2-TG-KL; imm. leather black

Item no.: 10005

EAN no.: 4260046922063

Categories: A2 stool, Assistant Light, Industry, SALE %,

Sections, Stools, Stools

Matchcode A2-TG-KL; imm. leather black

**EAN** 4260046922063

Capacity 120 kg

**Seat dimensions** 350 mm (Diameter)

**Seating color** black

Seating material Imitation leather

Seat height Low

**Seat height** 

adjustment Key slot

**Seat height** 

adjustment by

Manuell

**Seat height** 

adjustment range

490 - 680 mm

**Seat functions** 

Adjustable in height, Rotatable

**Back material** 

Imitation leather

**Base** 

Steel, 600 mm (Diameter)

**Foot** 

**Gliders** 

Weight

8,0 kg