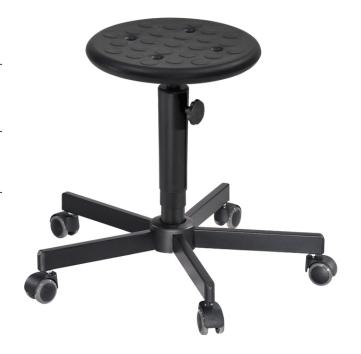

## A2-10004

Stool, A2-TR-PUA1; PU black

Stool, A2-TR-PUA1; PU black

Item no.: 10004

EAN no.: 4260046923473

Categories: A2 stool, Assistant Light, Industry, Sections,

Stools, Stools

Matchcode A2-TR-PUA1; PU black

**EAN** 4260046923473

Capacity 120 kg

**Seat dimensions** 350 mm (Diameter)

**Seating color** black

**Seating material** Polyurethane foam

Seat height Low

**Seat height** 

adjustment Key slot

**Seat height** 

adjustment by

Manuell

**Seat height** 

adjustment range

500 – 620 mm

**Seat functions** 

Adjustable in height, Rotatable

Base

Steel, 615 mm (Diameter)

**Foot** 

Castors

Weight

8,0 kg

**Total weight** 

10,0 kg