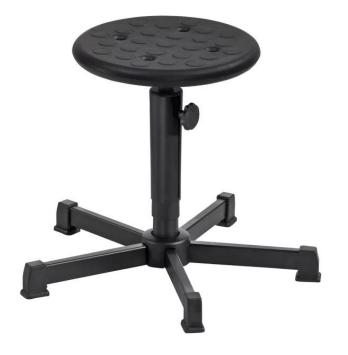

## A2-10003

Stool, A2-TG-PUA1; PU black

Stool, A2-TG-PUA1; PU black

Item no.: 10003

EAN no.: 4260046923466

Categories: A2 stool, Assistant Light, Industry, Sections,

Stools, Stools

Matchcode A2-TG-PUA1; PU black

**EAN** 4260046923466

Capacity 120 kg

**Seat dimensions** 350 mm (Diameter)

**Seating color** black

Seating material Polyurethane foam

Seat height Low

**Seat height** 

adjustment Key slot

**Seat height** 

adjustment by

Manuell

**Seat height** 

adjustment range

440 – 630 mm

**Seat functions** 

Adjustable in height, Rotatable

Base

Steel, 600 mm (Diameter)

**Foot** 

**Gliders** 

Weight

8,0 kg

**Total weight** 

9,5 kg