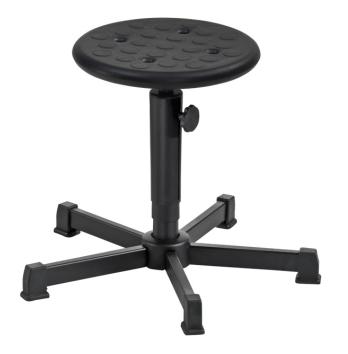

## A2-10003

Stool, A2-TG-PUA1; PU black

Stool, A2-TG-PUA1; PU black

Item no.: 10003

EAN no.: 4260046923466

Categories: A2 stool, Assistant Light, Industry, Sections,

Stools, Stools

Matchcode A2-TG-PUA1; PU black

**EAN** 4260046923466

Capacity 120 kg

**Seat dimensions** 350 mm (Diameter)

**Seating color** black

Seating material Polyurethane foam

Seat height Low

**Seat height** 

adjustment Key slot

**Seat height** 

adjustment by

Ring release under the seat

**Seat height** 

adjustment range

440 – 630 mm

**Seat functions** Adjustable in height, Rotatable

Base Steel, 600 mm (Diameter)

**Foot** Gliders

Weight 8,0 kg

**Total weight** 9,5 kg

GS-certificate, This product is

**Certificate** compliant according to the REACH

regulation of the European Union

Our PU seat sets are tested and

**Fire safety** classified in the classification P-b,