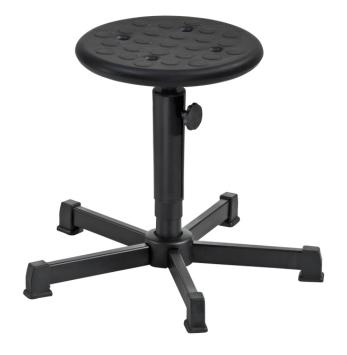

## A2-10003

Stool, A2-TG-PUA1; PU black

Stool, A2-TG-PUA1; PU black

Item no.: 10003

EAN no.: 4260046923466

Categories: A2 stool, Assistant Light, Industry, Sections,

Stools, Stools

Matchcode A2-TG-PUA1; PU black

**EAN** 4260046923466

Capacity 120 kg

**Seat dimensions** 350 mm (Diameter)

**Seating color** black

Seating material Polyurethane foam

Seat height Low

**Seat height** 

adjustment Key slot

**Seat height** 

adjustment by

Manuell

**Seat height** 

adjustment range

440 – 630 mm

**Seat functions** 

Adjustable in height, Rotatable

Base

Steel, 600 mm (Diameter)

**Foot** 

**Gliders** 

Weight

8,0 kg

**Total weight** 

9,5 kg